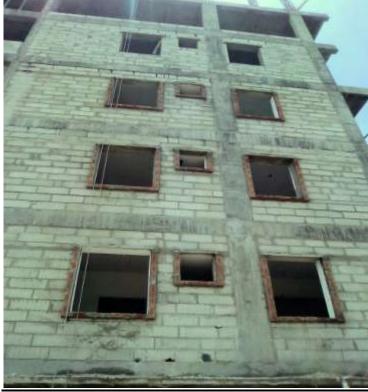

# PROGRESS OF WORK: - TULIP PROJECT – BLOCK – "A"

- **Progress Report since 05.07.2017 to 01.08.2017**
- > Sixth Slab De-shuttering work completed.
- > Pergola and Overhead tank slab concrete reinforcement overlapping work completed.
- ➤ 4<sup>th</sup> Floor Brick work completed.
- ➤ 4<sup>th</sup> Floor Internal Plastering work in progress.
- > 5<sup>th</sup> Floor Brick work in progress.
- > External Elevation work in progress.
- ➤ 4<sup>th</sup> Floor Electrical Pipe Conduct and Metal Boxes fixing work completed.
- > 3th Floor Internal CPVC marking work completed.
- First / Second and Third Floor Internal Single Coat Luppum work completed.

Fourth Floor Internal Plastering work

**External Elevation work** 

STARLITE SPINTECH LIMITED