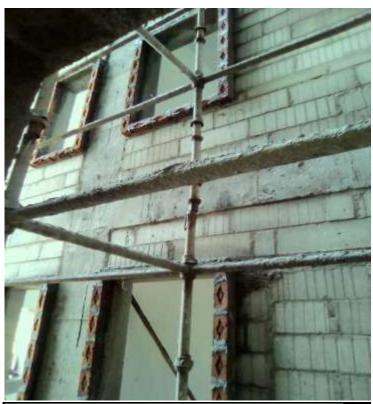

# PROGRESS OF WORK: - TULIP PROJECT – BLOCK – "A"

- **Progress Report since 05.07.2017 to 01.08.2017**
- > Sixth Slab De-shuttering work completed.
- > Pergola and Overhead tank slab concrete reinforcement overlapping work completed.
- ➤ 4<sup>th</sup> Floor Brick work completed.
- ➤ 4<sup>th</sup> Floor Internal Plastering work in progress.
- > 5<sup>th</sup> Floor Brick work in progress.
- > External Elevation work in progress.
- ➤ 4<sup>th</sup> Floor Electrical Pipe Conduct and Metal Boxes fixing work completed.
- > 3th Floor Internal CPVC marking work completed.
- First / Second and Third Floor Internal Single Coat Luppum work completed.

Fourth Floor Internal Plastering work

**External Elevation work** 

STARLITE SPINTECH LIMITED