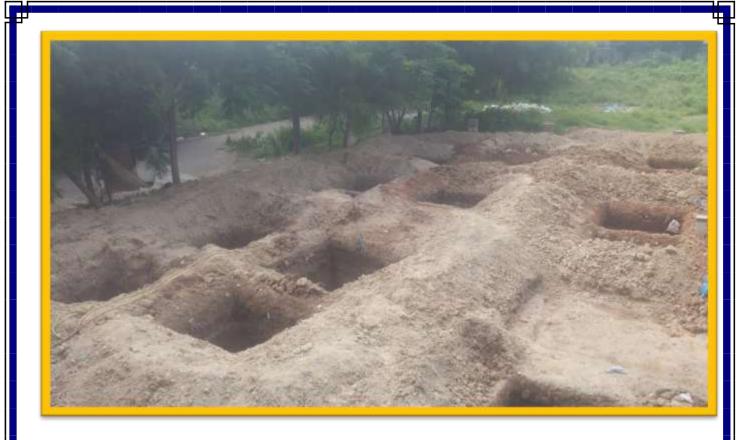

|  | <b>PROGRESS</b> | REPORT | <u>NO- 9</u> |
|--|-----------------|--------|--------------|
|--|-----------------|--------|--------------|

PROGRESS OF WORK: - TULIP PROJECT – BLOCK – "B"

- **Progress Report since 20.07.2017 to 01.08.2017**
- ➤ Footing Pits Excavation work in progress.

**Footing Pits Excavation work** 