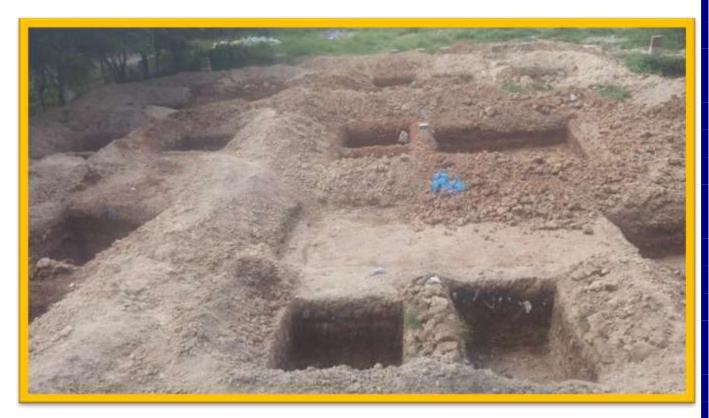

|  | <b>PROGRESS</b> | REPORT | <u>NO- 9</u> |
|--|-----------------|--------|--------------|
|--|-----------------|--------|--------------|

PROGRESS OF WORK: - TULIP PROJECT – BLOCK – "B"

- **Progress Report since 20.07.2017 to 01.08.2017**
- ➤ Footing Pits Excavation work in progress.

**Footing Pits Excavation work** 