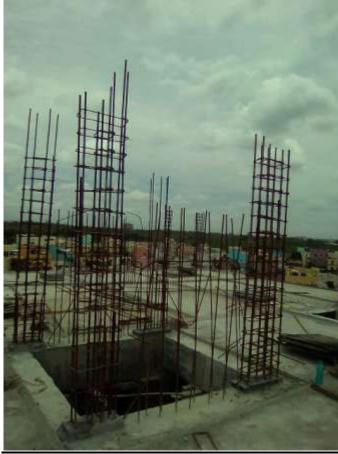

# Columns overlapping for Lift Head Room/Pergola and O.H.Tank Slab purpose.

**Progress Report** 

| Overall Prog | ress Report in percentage       | <u>Part – 01</u> |
|--------------|---------------------------------|------------------|
| >            | Excavation of Footing Pits      | 100%             |
| >            | Footings Concrete               | 100%             |
| ~            | Gr.Floor Columns                | 100%             |
| >            | External Plinth Beam            | 100%             |
| >            | Internal Plinth Beam            | 100%             |
| >            | Grade Slab                      | 100%             |
| >            | 1 <sup>st</sup> floor Staircase | 100%             |
| >            | 1 <sup>st</sup> Slab Concrete   | 100%             |
| >            | 2 <sup>nd</sup> Slab Columns    | 100%             |
| >            | 2nd floor Staircase             | 100%             |
| >            | 2 <sup>nd</sup> Floor Slab      | 100%             |
| >            | 3 <sup>rd</sup> Slab Columns    | 100%             |
| >            | 3 <sup>rd</sup> Floor Staircase | 100%             |
| >            | 3 <sup>rd</sup> Floor Slab      | 100%             |