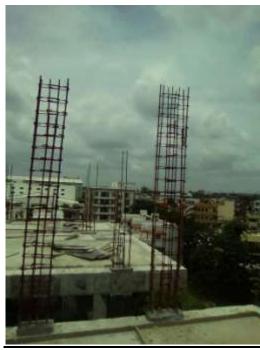

# Columns overlapping for Lift Head Room/Pergola and O.H.Tank Slab purpose.

**Progress Report** 

| Overall Prog | ress Report in percentage       | <u>Part – 01</u> |
|--------------|---------------------------------|------------------|
| >            | Excavation of Footing Pits      | 100%             |
| >            | Footings Concrete               | 100%             |
| ~            | Gr.Floor Columns                | 100%             |
| >            | External Plinth Beam            | 100%             |
| >            | Internal Plinth Beam            | 100%             |
| >            | Grade Slab                      | 100%             |
| >            | 1 <sup>st</sup> floor Staircase | 100%             |
| >            | 1 <sup>st</sup> Slab Concrete   | 100%             |
| >            | 2 <sup>nd</sup> Slab Columns    | 100%             |
| >            | 2nd floor Staircase             | 100%             |
| >            | 2 <sup>nd</sup> Floor Slab      | 100%             |
| >            | 3 <sup>rd</sup> Slab Columns    | 100%             |
| >            | 3 <sup>rd</sup> Floor Staircase | 100%             |
| >            | 3 <sup>rd</sup> Floor Slab      | 100%             |