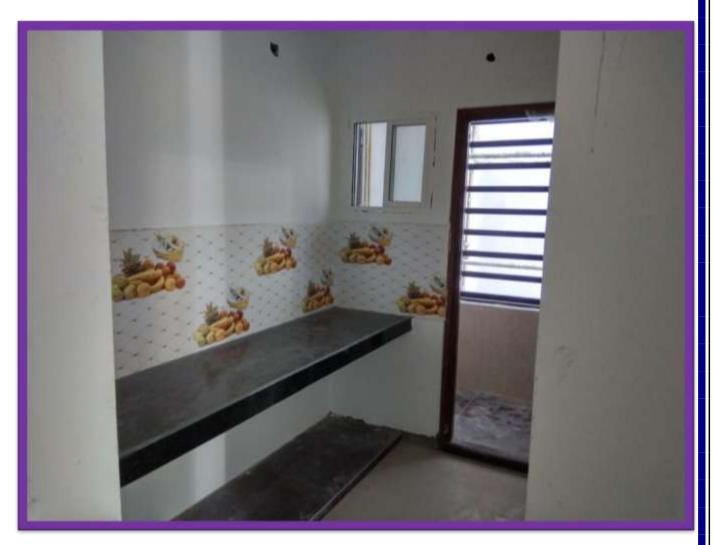

KITCHEN WALL DADO AND GRANITE PLATFORM WORK

DOORS FRAME & DOORS WITH HARDWARE FIXING WORK

Prepare by Mohammed Airaj Ahmed

ALUMINUM FRAME & SHUTTER FIXING WORK

**ELEVATION PERGOLA WORK** 

SCAFFOLDING AND HOOK WORK COMPLETED FOR LIFT WORK PURPOSE.