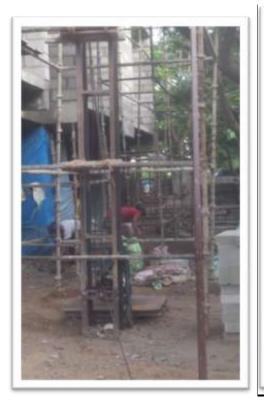

KITCHEN WALL DADO AND GRANITE PLATFORM WORK

DOORS FRAME & DOORS WITH HARDWARE FIXING WORK

Prepare by Mohammed Airaj Ahmed

ALUMINUM FRAME & SHUTTER FIXING WORK

**ELEVATION PERGOLA WORK** 

SCAFFOLDING AND HOOK WORK COMPLETED FOR LIFT WORK PURPOSE.