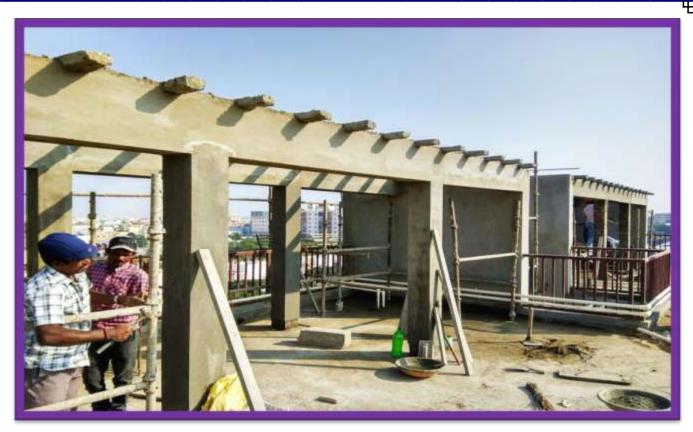

KITCHEN WALL DADO AND GRANITE PLATFORM WORK

DOORS FRAME & DOORS WITH HARDWARE FIXING WORK

Prepare by Mohammed Airaj Ahmed

ALUMINUM FRAME & SHUTTER FIXING WORK

**ELEVATION PERGOLA WORK** 

SCAFFOLDING AND HOOK WORK COMPLETED FOR LIFT WORK PURPOSE.