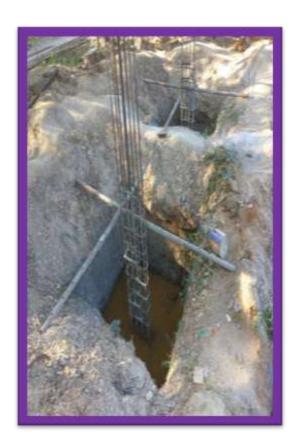

## PROGRESS OF WORK: - TULIP PROJECT – BLOCK – "B"

- **Progress Report since 01.11.2017 to 01.12.2017**
- ➤ 26Nos. Pits P.C.C. Concrete work completed.
- ➤ 8 No.s Footing Concrete work completed.
- ➤ Footing Mats Fabrication work completed.
- ➤ Partial Pits dressing work in progress.