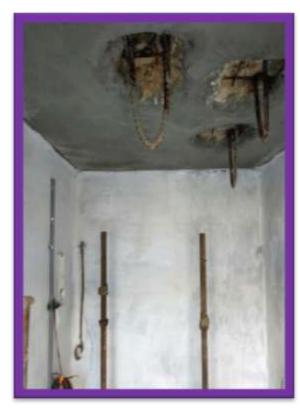

KITCHEN WALL DADO AND GRANITE PLATFORM WORK

DOORS FRAME & DOORS WITH HARDWARE FIXING WORK

Prepare by Mohammed Airaj Ahmed

ALUMINUM FRAME & SHUTTER FIXING WORK

**ELEVATION PERGOLA WORK** 

SCAFFOLDING AND HOOK WORK COMPLETED FOR LIFT WORK PURPOSE.