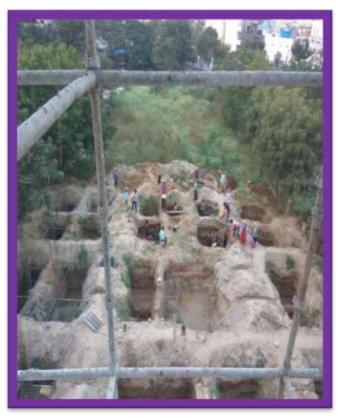

## PROGRESS OF WORK: - TULIP PROJECT – BLOCK – "B"

- **Progress Report since 01.11.2017 to 01.12.2017**
- ➤ 26Nos. Pits P.C.C. Concrete work completed.
- ➤ 8 No.s Footing Concrete work completed.
- ➤ Footing Mats Fabrication work completed.
- ➤ Partial Pits dressing work in progress.