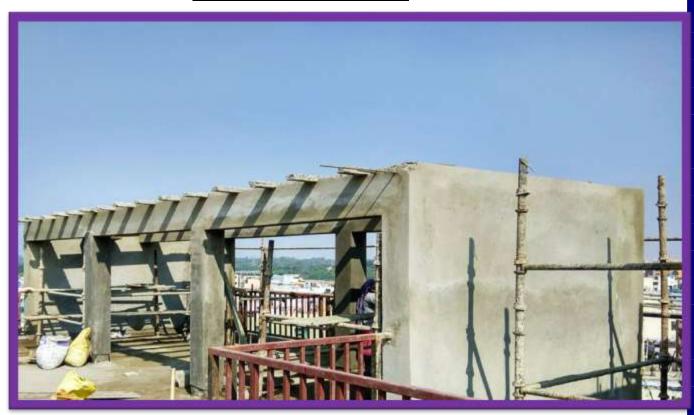

KITCHEN WALL DADO AND GRANITE PLATFORM WORK

DOORS FRAME & DOORS WITH HARDWARE FIXING WORK

Prepare by Mohammed Airaj Ahmed

ALUMINUM FRAME & SHUTTER FIXING WORK

**ELEVATION PERGOLA WORK** 

SCAFFOLDING AND HOOK WORK COMPLETED FOR LIFT WORK PURPOSE.