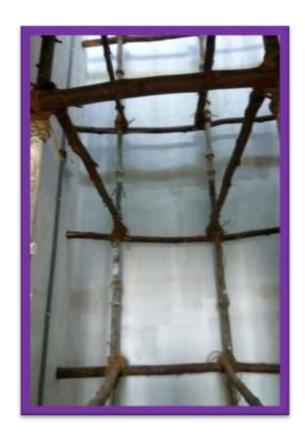

KITCHEN WALL DADO AND GRANITE PLATFORM WORK

DOORS FRAME & DOORS WITH HARDWARE FIXING WORK

Prepare by Mohammed Airaj Ahmed

ALUMINUM FRAME & SHUTTER FIXING WORK

**ELEVATION PERGOLA WORK** 

SCAFFOLDING AND HOOK WORK COMPLETED FOR LIFT WORK PURPOSE.